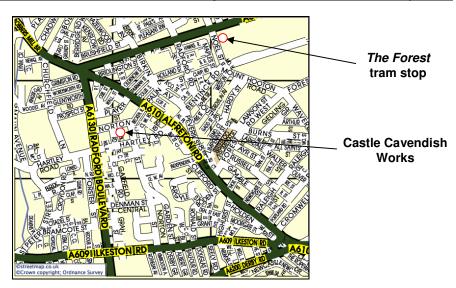

## Arriving by train/tram/on foot

The Nottingham tram ("NET") runs north from Nottingham station, every 10-15 minutes. Journeys cost £1.20 each way, or £2.30 to ride all day. The nearest tram stop is *The Forest* – about 10 minutes journey time from the station.

From the tram stop, walk down hill to the bottom of Noel St, turn left and follow Gregory Boulevard until you reach the junction with Radford Road (there is a NatWest bank on the diagonally opposite corner). Cross over and continue until you meet the junction with Alfreton Road. Cross straight over onto Radford Boulevard (the right to the right of the Carphone Warehouse on the corner), then take the second road on the left – Norton Street. Take the first road on your right – Dorking Road – and you will find Castle Cavendish Works situated immediately on your left. The walk takes around 10 minutes from *The Forest* tram stop.